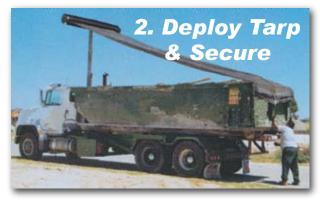

#### Easily covers heaping container loads

Allows you to cover peaked loads easily from the safety of the ground. The light, easy to handle, extra-wide (100") tarp allows for quick and effective covering of your containers.