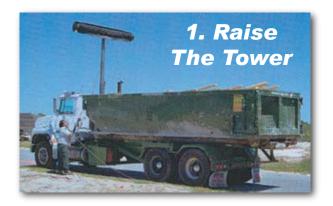

### Covers the full range of roll-off containers

Raises 15 feet above the truck frame, allowing for easy coverage of 15-40 cubic yard containers. The Hy-Tower SL tucks compactly behind the cab during transportation.

### **Standard Features:**

- Raises 15' above truck frame
- 3 hour installation
- Self-contained hydraulics
- Push button valve control
- 100" wide tarp
- 450 lbs complete