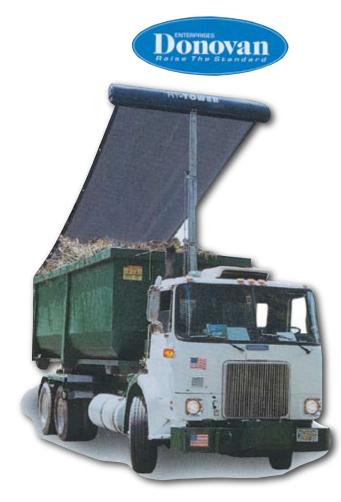

# Holtz Industries, Inc



### Covers the full range of roll-off containers

Raises 15 feet above the truck frame, allowing for easy coverage of 15-40 cubic yard containers. The Hy-Tower SL tucks compactly behind the cab during transportation.

#### Easily covers heaping container loads

Allows you to cover peaked loads easily from the safety of the ground. The light, easy to handle, extra-wide (100") tarp allows for quick and effective covering of your containers.

#### **Extremely low maintenance**

The Hy-Tower SL was designed to minimize regular maintenance and accidental damage. With no pivot arms to bend or break-the chief cause of tarper maintenance is eliminated.

## **Donovan Covering Systems**

## HY-TOWER SL DON-2962

### **Standard Features:**

- Raises 15' above truck frame
- 3 hour installation
- Sel