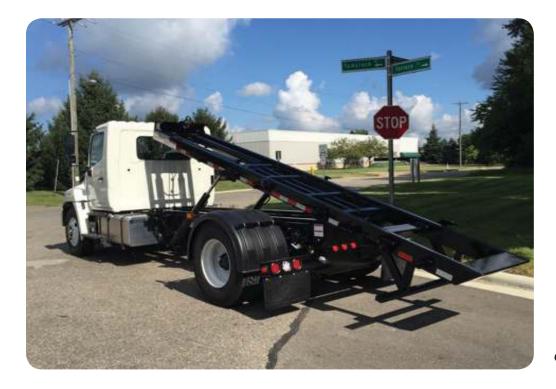

## **SMALL TRUCKHOIST ROLL-OFF FRAMES**

Part No: H20-OR-140 20,000 lb Truckhoist 140" Cab Axle 19' Rail • Up To 16' Box Recommended Container Length 16' 10, 15, 20 yd (with Tarp Space 152"-154")

Features: 20,000 lbs Capacity Includes: Hoist, 3-1/2" x 48" Lift Cylinders, 5" x 66" Winch Cylinders, 14-15 GPM Direct Mount Pump, Oil Tank and Filter, 2-Spool Valve, Inside and Outside Controls, 5/8" Diameter Pull Cable, Safety Prop, Back-Up Safety Alarm, Auxilary Automatic Pop Up Stops, Standard Air Controls, Standard Poly Fenders, Standard Light Package (2 LED STT Lights and LED DOT Bar)

Note: 26,000 lbs Mininum GVW, CA 140", CA Must Be Clear with No Obstructions, Frame Height Between 40" and 41", Tires Must Be Dual 11R22.5, Mid Ship Fuel Tank or Tank Under Truck Cab Door

Ready To Be Mounted! The Container or Deck Rolls Off The Hoist and Can Be Left At Any Job Site! Other Options: PTO • Full Rear Bumper Assy with LED Lights Tool Boxes • Tarp Systems Steel/Aluminum Fenders