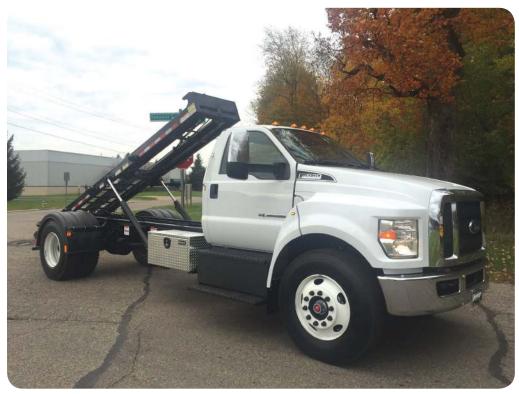

## **SMALL TRUCKHOIST ROLL-OFF FRAMES**

Part No: H20-OR-140 20,000 lb Truckhoist 140" Cab Axle 19' Rail • Up To 16' Box Recommended Container Length 16' 10, 15, 20 yd (with Tarp Space 152"-154")

Features: 20,000 lbs Capacity Includes: Hoist, 3-1/2" x 48" Lift Cylinders, 5" x 66" Winch Cylinders, 14-15 GPM Direct Mount Pump, Oil Tank and Filter, 2-Spool Valve, Inside and Outside Controls, 5/8" Diameter Pull Cable, Safety Prop, Back-Up Safety Alarm, Auxilary Automatic Pop Up Stops, Standard Air Controls, Standard Poly Fenders, Standard Light Package (2 LED STT Lights and LED DOT Bar)

Note: 26,000 lbs Mininum GVW, CA 140", CA Must Be Clear with No Obstructions, Frame Height Between 40" and 41", Tires Must Be Dual 11R22.5, Mid Ship Fuel Tank or Tank Under Truck Cab Door

Ready To Be Mounted! The Container or Deck Rolls Off The Hoist and Can Be Left At Any Job Site! Other Options: PTO • Full Rear Bumper Assy with LED Lights Tool Boxes • Tarp Systems Steel/Aluminum Fenders