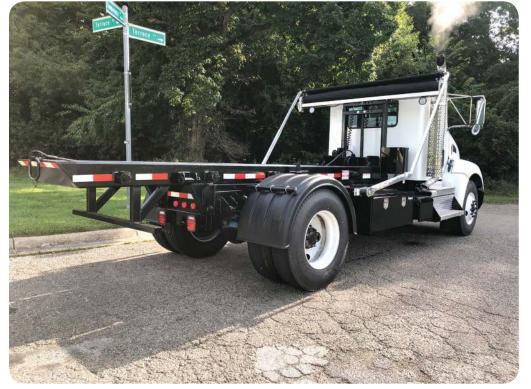

## **SMALL TRUCKHOIST ROLL-OFF FRAMES**

Part No: H20-OR-96

20,000 lb Truckhoist 96" Cab Axle 10 & 15 yd • 14' Rail Recommended Containers Length No More Than 12' (with Tarp Space 108"-110")

Features: 20,000 lbs Capacity Includes: Hoist, 3-1/2" x 48"
Lift Cylinders, 5" x 48" Winch Cylinders, Hoses with Fittings, ICC Bumper, 14-15 gpm Direct Mount Pump, Oil Tank and Filter, 2-Spool Valve, Inside and Outside Controls, Safety Prop, Back-Up Safety Alarm, Standard Air Controls, Standard Poly Fenders, Standard Light Package (2 LED STT Lights and LED DOT Bar)

Note: 26,000 lbs Mininum GVW, CA 140", CA Must Be Clear with No Obstructions, Frame Height Between 40" and 41", Tires Must Be Dual 11R22.5, Mid Ship Fuel Tank or Tank Under Truck Cab Door

Ready To Be Mounted!
The Container or Deck Rolls
Off The Hoist and Can Be
Left At Any Job Site!