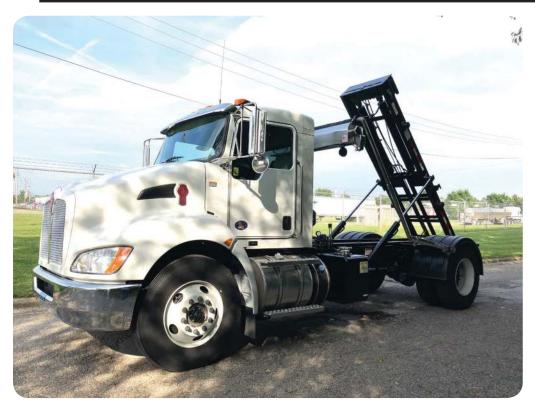

## **SMALL TRUCKHOIST ROLL-OFF FRAMES**

Part No: H20-OR-96

20,000 lb Truckhoist 96" Cab Axle 10 & 15 yd • 14' Rail Recommended Containers Length No More Than 12' (with Tarp Space 108"-110")

Features: 20,000 lbs Capacity Includes: Hoist, 3-1/2" x 48"
Lift Cylinders, 5" x 48" Winch Cylinders, Hoses with Fittings, ICC Bumper, 14-15 gpm Direct Mount Pump, Oil Tank and Filter, 2-Spool Valve, Inside and Outside Controls, Safety Prop, Back-Up Safety Alarm, Standard Air Controls, Standard Poly Fenders, Standard Light Package (2 LED STT Lights and LED DOT Bar)

Note: 26,000 lbs Mininum GVW, CA 140", CA Must Be Clear with No Obstructions, Frame Height Between 40" and 41", Tires Must Be Dual 11R22.5, Mid Ship Fuel Tank or Tank Under Truck Cab Door

Ready To Be Mounted!
The Container or Deck Rolls
Off The Hoist and Can Be
Left At Any Job Site!